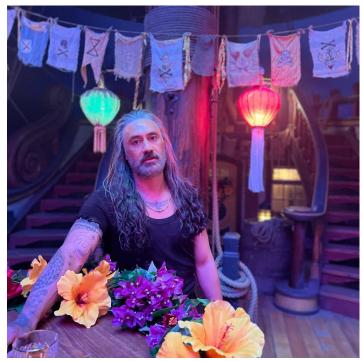

#### = Samba Schutte BTS =

Everybody say thank you Samba because HE SERIOUSLY DELIVERED today and this time it's featuring Taika!!!!

Pictures first, video links below.

Src: Samba's Instagram

# Today's Crew Shoutout, the brilliant Taika Waititi aka Blackbeard

Some background pictures of the videos produced some VERY INTERESTING research material.