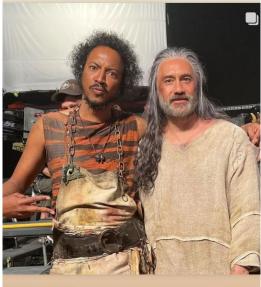

#### = Samba Schutte BTS =

Everybody say thank you Samba because HE SERIOUSLY DELIVERED today and this time it's featuring Taika!!!!

Pictures first, video links below.

Src: Samba's Instagram

# Today's Crew Shoutout, the brilliant Taika Waititi aka Blackbeard

Some background pictures of the videos produced some VERY INTERESTING research material.