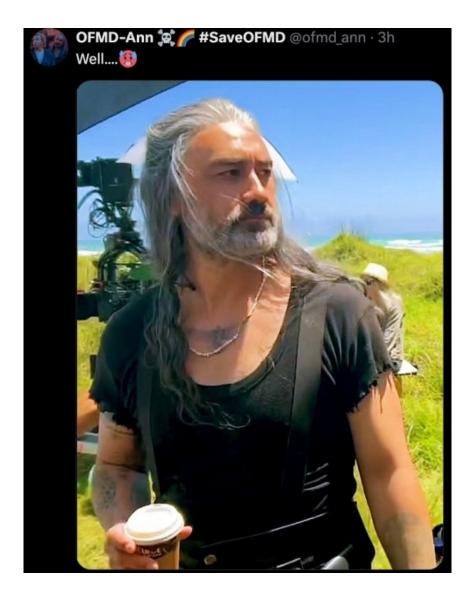

#### = Samba Schutte BTS =

Everybody say thank you Samba because HE SERIOUSLY DELIVERED today and this time it's featuring Taika!!!!

Pictures first, video links below.

Src: Samba's Instagram

# Today's Crew Shoutout, the brilliant Taika Waititi aka Blackbeard

Some background pictures of the videos produced some VERY INTERESTING research material.