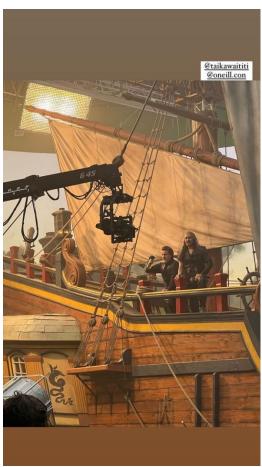

#### = Samba Schutte BTS =

Everybody say thank you Samba because HE SERIOUSLY DELIVERED today and this time it's featuring Taika!!!!

Pictures first, video links below.

Src: Samba's Instagram

# Today's Crew Shoutout, the brilliant Taika Waititi aka Blackbeard

Some background pictures of the videos produced some VERY INTERESTING research material.

### Videos:

Your browser does not support HTML5 video.

| Your browser does not support HTML5 video.                                                                                                               |
|----------------------------------------------------------------------------------------------------------------------------------------------------------|
| Your browser does not support HTML5 video.                                                                                                               |
| Your browser does not support HTML5 video.                                                                                                               |
| Your browser does not support HTML5 video.                                                                                                               |
| = Con O'Neill =                                                                                                                                          |
| Con O'Neill left a really wonderful thanks today, and special shoutout to @ringasunn and all the folks who contributed to his Con O' Neill Love Project! |
| Your browser does not support HTML5 video.                                                                                                               |
|                                                                                                                                                          |