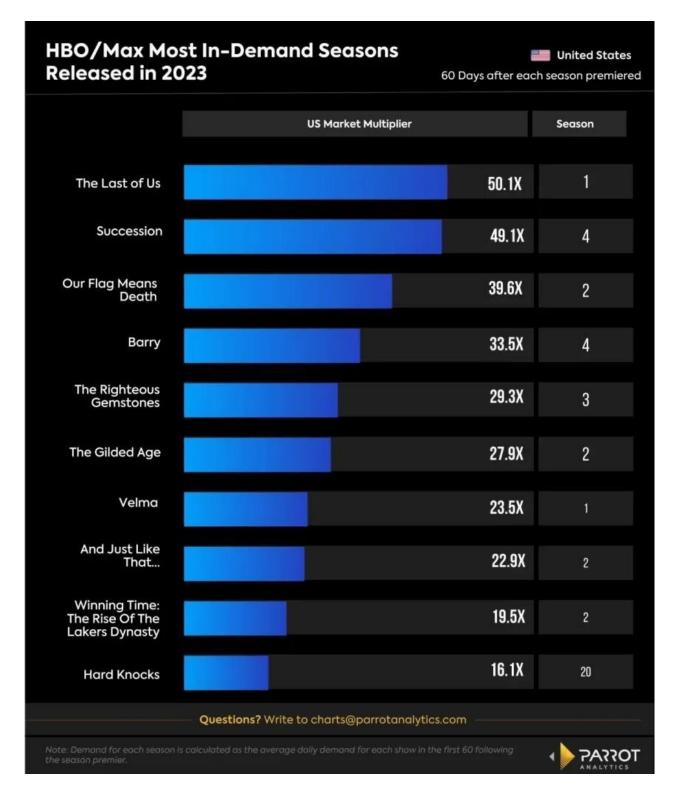

#### == Stats Stats Stats! ==

Thank you @phemokoira for some awesome stats regarding the 5th most popular digital original TV show!

Most popular digital original television shows based on audience demand in the United States from January 29 to February 4, 2024, by difference from market average