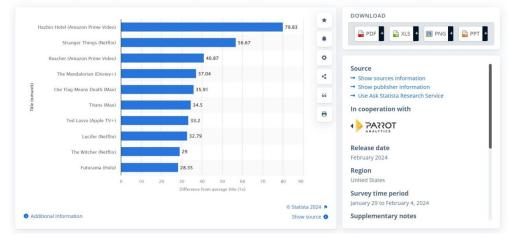

#### == Stats Stats Stats! ==

Thank you @phemokoira for some awesome stats regarding the 5th most popular digital original TV show!

Most popular digital original television shows based on audience demand in the United States from January 29 to February 4, 2024, by difference from market average