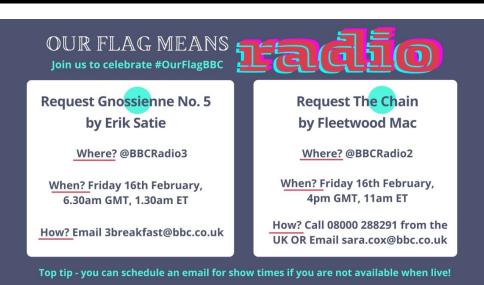

#### **BBC Radio 3**

- · Air On the G String, from Orchestral Suite No.3 in D Major, J.S. Bach
- Dies Irae, Verdi's Requiem
  Gnossienne No. 5, Erik Satie
- · Concerto For 2 Cellos In G Minor III. Allegro, Vivaldi
- Kinderszenen No. 7, Traumerei, Schumann
- Reverie, Debussy
   Arabesque No. 1, Debussy
- Beethoven Symphony No. 7,
- II. Allegretto
- Etude Op 25. No.1, "Aeolian Harp", Chopin Symphony No. 25 in G
- Minor, 1. Allegro con brio,