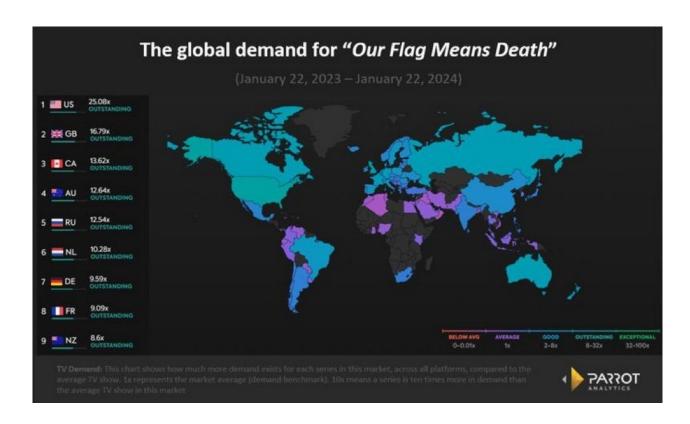

Also @lucyrosebutler sent some amazing stats to prime today, I just wanted to include all the really great info:

In both the USA and the UK, Max's *Our Flag Means Death* tops audience demand among TV shows with LGBTQIA+ representation. Although produced by a streaming service that is based in the US, the show has reached all over the world and continues to be popular months after the release of its second season. There is global demand for the show with many countries, across North America, South America and Europe, exceeding the average by over 10 times. Its average demand, in the last year, is 21.6x the average for all shows in this market worldwide, with a peak of 59.7x the average in mid-October, around the time that the second season was airing.