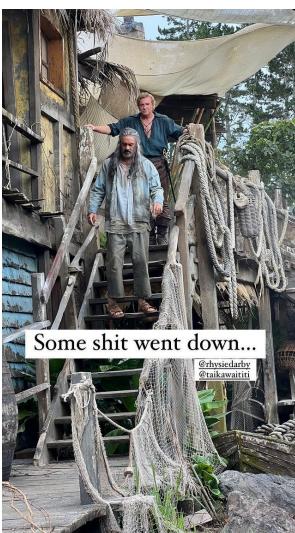

#### = Samba Schutte BTS =

Everybody say thank you Samba because HE SERIOUSLY DELIVERED today and this time it's featuring Taika!!!!

Pictures first, video links below.

Src: Samba's Instagram

# Today's Crew Shoutout, the brilliant Taika Waititi aka Blackbeard

Some background pictures of the videos produced some VERY INTERESTING research material.