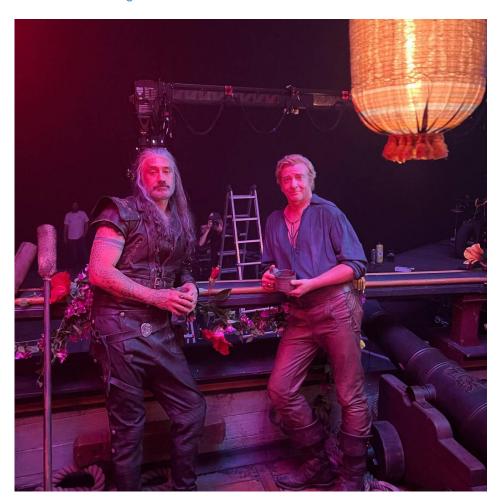

#### = Samba Schutte BTS =

Everybody say thank you Samba because HE SERIOUSLY DELIVERED today and this time it's featuring Taika!!!!

Pictures first, video links below.

Src: Samba's Instagram

# Today's Crew Shoutout, the brilliant Taika Waititi aka Blackbeard

Some background pictures of the videos produced some VERY INTERESTING research material.