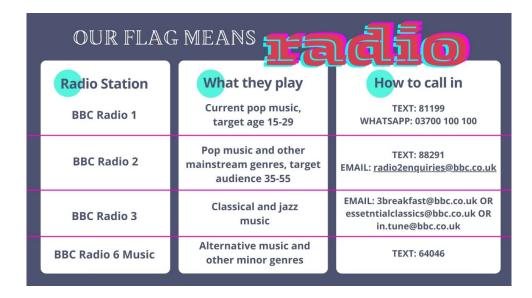

#### == UK BBC Radio Reminder! ==

# OUR FLAG MEANS TEACTION

General advice! Remember to...

...check the schedules

Some programmes do not take requests and some are more appropriate than others. Only text in whilst the show is live.

**BBC Radio 1-**

https://www.bbc.co.uk/schedules/p00fzl86

**BBC Radio 2-**

https://www.bbc.co.uk/schedules/p00fzl8v

**BBC Radio 3-**

https://www.bbc.co.uk/schedules/p00fzl8t

BBC Radio 6 Music -

https://www.bbc.co.uk/schedules/p00fzl65

2 ...be positive!

Aim is to encourage BBC radio listeners to check out the show. Focus on how excited you are that Season 2 is now showing on the BBC.

...be restrained!

Text or email one song request to one station per day. The BBC is our friend right now and we don't want to turn them against us by being a nuisance. Polite menace hats firmly on!

#### **BBC Radio 1**

- The Chain Fleetwood Mac
- This Woman's Work, Kate Bush
- **BBC Radio 2**
- Our Prayer, The Beach BoysThe Chain, Fleetwood Mac
- · Perfect Day, Lou Reed Miles From Nowhere, Cat
- Stevens
- Avalanche Leonard Cohen I Love My Baby, Nina Simone
- Strawberry Letter 23, Shuggie
- Fantastic Man, William
- Onyeabor
  This Woman's Work, Kate
- Bush • Seabird, Alessi Brothers
- Baby, Donnie & Joe Emerson
- · La Vie En Rose Roads to Moscow, Al Stewart
- . The Times They Are A-Changin', Nina Simone

#### **BBC Radio 3**

- · Air On the G String, from Orchestral Suite No.3 in D Major, J.S. Bach
- Dies Irae, Verdi's Requiem
  Gnossienne No. 5, Erik Satie
- · Concerto For 2 Cellos In G Minor III. Allegro, Vivaldi
- Kinderszenen No. 7, Traumerei, Schumann
- Reverie, Debussy
   Arabesque No. 1, Debussy
- Beethoven Symphony No. 7,
- II. Allegretto
- Etude Op 25. No.1, "Aeolian Harp", Chopin Symphony No. 25 in G
- Minor, 1. Allegro con brio,

Mozart

#### **BBC Radio 6 Music**

- · High On a Rocky Ledge,
- The Empty Boat, Caetano Veloso
- Pygmy Love Song, Francis
- Run From Me, Timber
- That's All Right, Laura Rivers

**Timbre** 