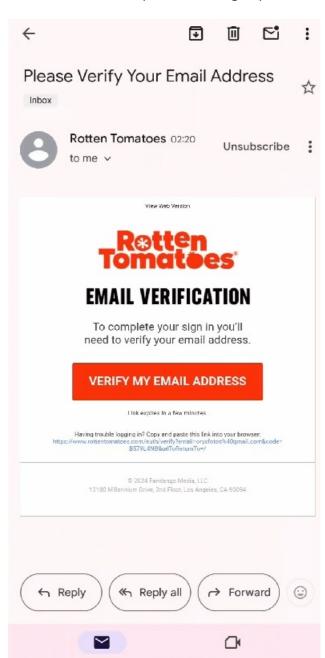

## **Rotten Tomatoes**

- 1. Go to https://www.rottentomatoes.com.
- 2. Click "Login/Signup" (PC) or tap "My profile" (mobile) and enter your email address or link up your Google account.
- 3. Check your email inbox for the verification email. Click/tap "Verify my email address" and choose whether you want to sign up to the newsletter.