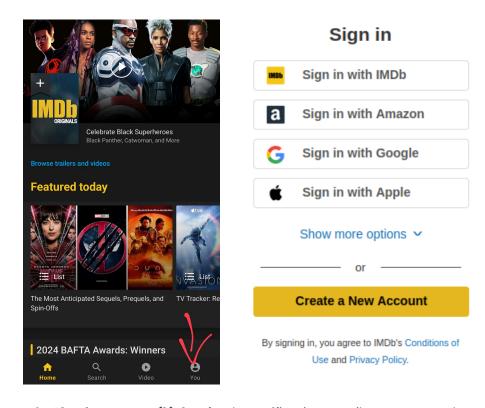

## **IMDB**

- 1. Go to https://imdb.com or download the IMDb app on Google Play / App Store.
- 2. Click "Sign In" (browser) or tap "You" (app) to create a new account or sign in using any of the other accounts shown.