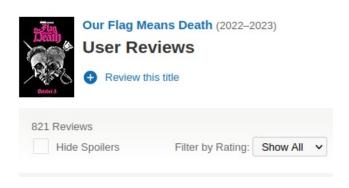

6. Go to 'User reviews' and click "+ Review this title" (or tap the + on the app); write an honest but positive review (600 characters or more).

<u>Please Note:</u> Do not mention the petition, as it could get your review flagged as spam. If you can't leave a review yourself, scroll through other people's reviews and mark the positive ones as helpful/the negative ones as not helpful.