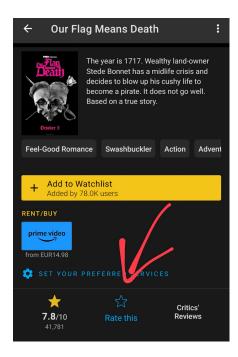

- 3. **Check your email inbo**x for the verification email. Return to IMDb and fill in the code to verify your email address.
- 4. Search 'Our Flag Means Death' or click here: https://www.imdb.com/title/ttl1000902/
- 5. Give your overall rating for the show.

6. Go to 'User reviews' and click "+ Review this title" (or tap the + on the app); write an honest but positive review (600 characters or more).

<u>Please Note:</u> Do not mention the petition, as it could get your review flagged as spam. If you can't leave a review yourself, scroll through other people's reviews and mark the positive ones as helpful/the negative ones as not helpful.

- 7. You can also rate each individual episode: **select "Episode guide"** at the top of the page and rate each one. Find your favorite episode(s), go to 'User reviews' and write your own episode review! Make sure you write a unique review for each episode to avoid triggering the spam filter.
- 8. <u>Please Note: Important! Rate and/or review a few other shows or movies</u> otherwise IMDb's algorithm will give your reviews less weight. The "More like this" section is your friend!