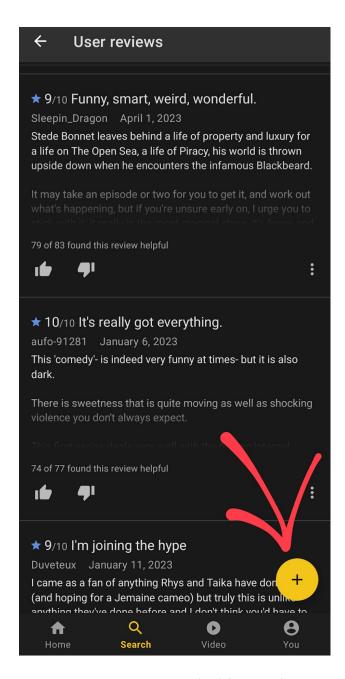

6. Go to 'User reviews' and click "+ Review this title" (or tap the + on the app); write an honest but positive review (600 characters or more).

<u>Please Note:</u> Do not mention the petition, as it could get your review flagged as spam. If you can't leave a review yourself, scroll through other people's reviews and mark the positive ones as helpful/the negative ones as not helpful.