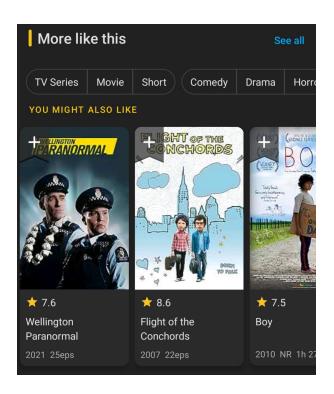

- 7. You can also rate each individual episode: **select "Episode guide"** at the top of the page and rate each one. Find your favorite episode(s), go to 'User reviews' and write your own episode review! Make sure you write a unique review for each episode to avoid triggering the spam filter.
- 8. <u>Please Note: Important! Rate and/or review a few other shows or movies</u> otherwise IMDb's algorithm will give your reviews less weight. The "More like this" section is your friend!