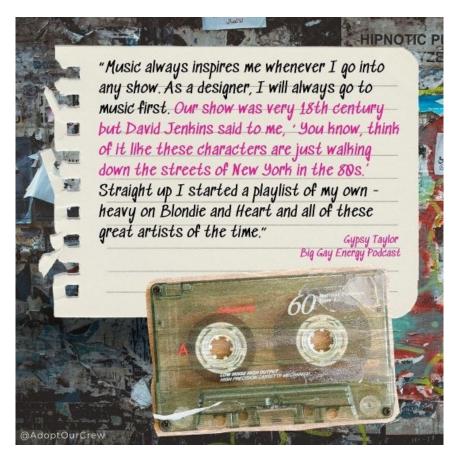

"We imagined that Blackbeard, once he had taken over the Revenge, had set all of Stede's clothes on fire...but the thinking was that maybe he kept one little thing, some little memory of Stede. The robe in Season 1 was so beloved and I knew we had this scene in bed with them having breakfast. What if the piece he's kept is just another robe that we haven't seen of Stede's?

...And I think Taika kept that robe."

**Gypsy Taylor** 

"Ned Low was a really wonderful costume. We made a pure 18th century cut for Bronson Pinchot based on Paganini, the violinist. Before we sewed the whole thing, we painted the fabric silver and chrome so that it had that metal-y feel. Things like his little buttons were these beautiful metal coils like the end of a violin. I gave him silver cowboy spurs which weren't even invented in the 18th century but it just felt right."