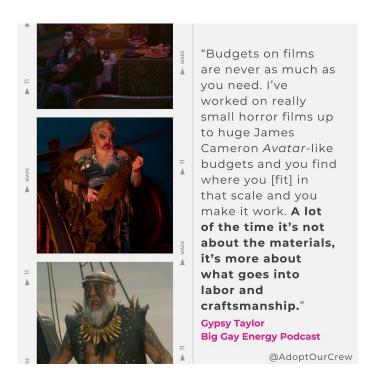

## == Gypsy Taylor / Big Gay Energy Pod ==

@adoptourcrew Was kind enough to do a much bigger breakdown of the Gypsy Taylor interview on @biggayenergypod's Podcast. If you haven't given it a listen already, please visit:If you're a reader as opposed to a listener, here's AdoptOurCrew's IG stills regarding it. (Read from left image to right, down, left to right, etc)

"We imagined that Blackbeard, once he had taken over the Revenge, had set all of Stede's clothes on fire...but the thinking was that maybe he kept one little thing, some little memory of Stede. The robe in Season 1 was so beloved and I knew we had this scene in bed with them having breakfast. What if the piece he's kept is just another robe that we haven't seen of Stede's?

...And I think Taika kept that robe."

**Gypsy Taylor** 

"Ned Low was a really wonderful costume. We made a pure 18th century cut for Bronson Pinchot based on Paganini, the violinist. Before we sewed the whole thing, we painted the fabric silver and chrome so that it had that metal-y feel. Things like his little buttons were these beautiful metal coils like the end of a violin. I gave him silver cowboy spurs which weren't even invented in the 18th century but it just felt right."

> **Gypsy Taylor Big Gay Energy Podcast**

@AdoptOurCrew

"He had to look very handsome in it which is not hard with Rhys...and he just had to own it. And the minute he put it on...he danced around the room. We make everything first out of calico to make sure it fits before you cut into the beautiful fabric and make the final costume. Even in the calico, he was spinning around the room and started doing the tail flick and his shoulders went back and his bum got a bit tighter."

## TECHNICALLY IMPRESSIVE COSTUMES

"Things like Zheng's army seem so simple but we made every single outfit for her entire crew. They were these beautiful hand-dyed linen tops and pants. And the pants had this incredible cut that my tailor invented. They were simple but so beautiful. And we had to make about 300 of them."

Gypsy Taylor Big Gay Energy Podcast

@AdoptOurCrew

## THE RED SHIRT

"Going into this show, David Jenkins said to me, 'A lot of our story lines are a little bit Loony Toons. It's a little bit Bugs Bunny.' We're going to say it's cursed but then that shirt is so cute so maybe he just keeps it because he looked so hot in it."

Gypsy Taylor

Big Gay Energy Podcast

#### The Most Difficult Costumes

"The English army was really difficult because they were all period correct. We had some uniforms from Season 1 but not enough. That was like 300 or 400 costumes. The colors were navy, cream, and gold and we couldn't find enough fabric around the world. To piece that together was huge and a mammoth effort of my team but when we saw it all come together on screen, it was epic and iconic."

Cypsy Taylor

**Big Gay Energy Podcast** 

@AdoptOurCrew