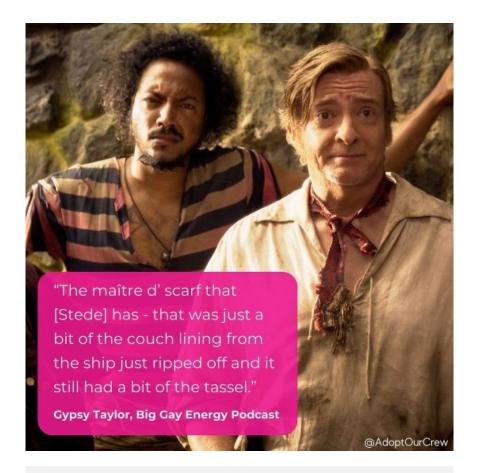

## == Gypsy Taylor / Big Gay Energy Pod ==

@adoptourcrew Was kind enough to do a much bigger breakdown of the Gypsy Taylor interview on @biggayenergypod's Podcast. If you haven't given it a listen already, please visit:If you're a reader as opposed to a listener, here's AdoptOurCrew's IG stills regarding it. (Read from left image to right, down, left to right, etc)

"We imagined that Blackbeard, once he had taken over the Revenge, had set all of Stede's clothes on fire...but the thinking was that maybe he kept one little thing, some little memory of Stede. The robe in Season 1 was so beloved and I knew we had this scene in bed with them having breakfast. What if the piece he's kept is just another robe that we haven't seen of Stede's?

...And I think Taika kept that robe."

**Gypsy Taylor** 

"Ned Low was a really wonderful costume. We made a pure 18th century cut for Bronson Pinchot based on Paganini, the violinist. Before we sewed the whole thing, we painted the fabric silver and chrome so that it had that metal-y feel. Things like his little buttons were these beautiful metal coils like the end of a violin. I gave him silver cowboy spurs which weren't even invented in the 18th century but it just felt right."