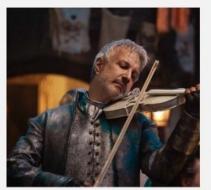

...And I think Taika kept that robe."

**Gypsy Taylor** 

"Ned Low was a really wonderful costume. We made a pure 18th century cut for Bronson Pinchot based on Paganini, the violinist. Before we sewed the whole thing, we painted the fabric silver and chrome so that it had that metal-y feel. Things like his little buttons were these beautiful metal coils like the end of a violin. I gave him silver cowboy spurs which weren't even invented in the 18th century but it just felt right."