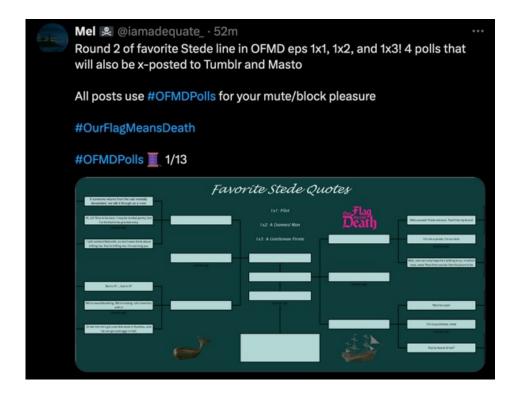

## == Next Round of Stede Quotes ==

@iamadequatel Has been running a twitter poll bracket on Stede's best quotes! Wanna weigh in? Visit Twitter.