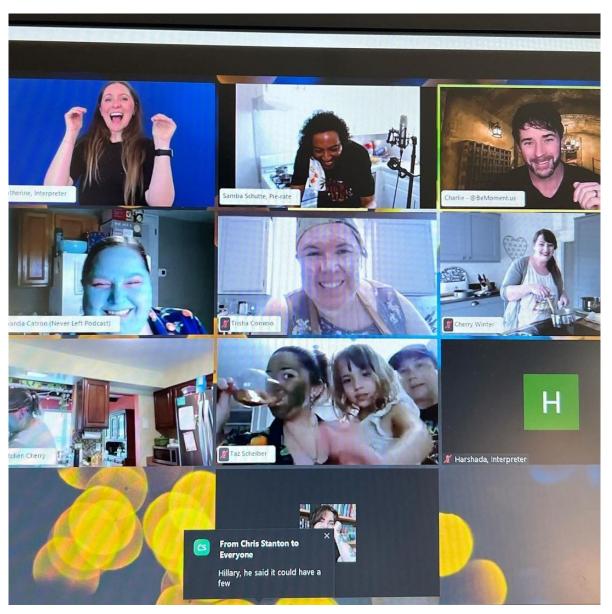

Samba had his cooking class this weekend with @bemomuntus that benefited the charity EveryMomCounts! Over 300 people showed up! It was a total blast!

Source: Samba Schuttes Instagram

### = Sneaky BTS =

Samba, as usual couldn't help himself but sharing more BTS and other things with us in the class. If you'd like a general list of things, I tried to get as much as I could on this post from yesterday. Lots of folks caught other stuff! I am running out of energy but I will try to share them as I find more!