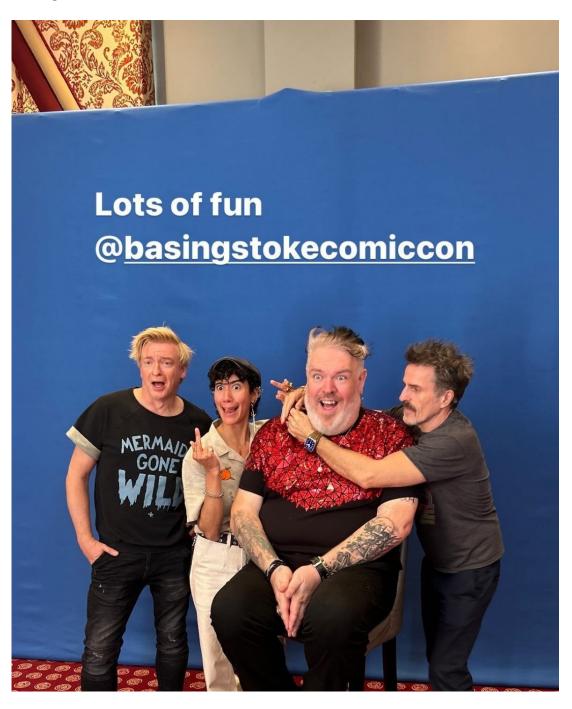

# == Basingstoke Comic Con - Rhys/Vico/Con/Kristian ==

Sources: Vico's Instagram / Stories / Con's Instagram / Basingstoke Comic Con Instagram

### = More Rhysie at his Panel on Day 3 =

Our crewmate Nikki (@bookknobsandbroomsticks) was kind enough to allow me to share their photos of Rhys here! Thank you hon!

Source: @bookknobsandbroomsticks Instagram

# = More Pics from all 3 panels =

Another of our crewmates @cosmosart-s was kind enough to share their pics as well!