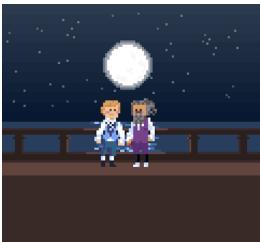

### = @blueberreads =

Some throwbacks for these prompts-- I still absolutely adore that moon scene in pixel art, it's so damn cute.Red Flags / Moon Glow