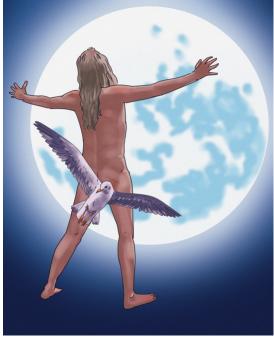

### = Save OFMD Crew Mermay Prompts =

• Saturday: Red Flags

• Sunday: Moonglow

### = @blueberreads =

Some throwbacks for these prompts-- I still absolutely adore that moon scene in pixel art, it's so damn cute.Red Flags / Moon Glow