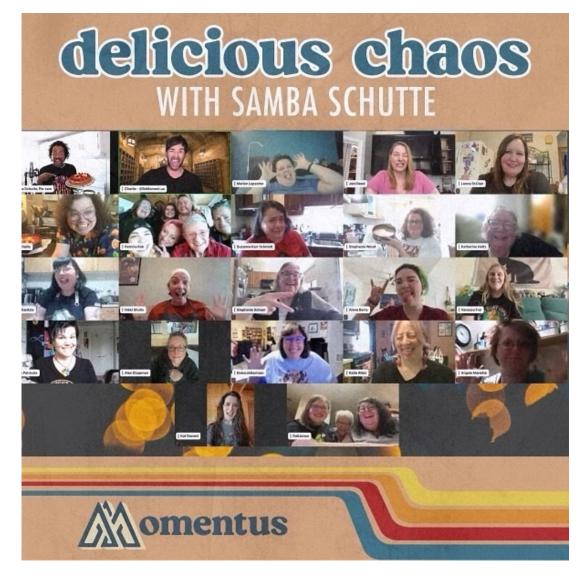

Samba had his cooking class this weekend with @bemomuntus that benefited the charity EveryMomCounts! Over 300 people showed up! It was a total blast!

Source: Samba Schuttes Instagram

### = Sneaky BTS =

Samba, as usual couldn't help himself but sharing more BTS and other things with us in the class. If you'd like a general list of things, I tried to get as much as I could on this post from yesterday. Lots of folks caught other stuff! I am running out of energy but I will try to share them as I find more!