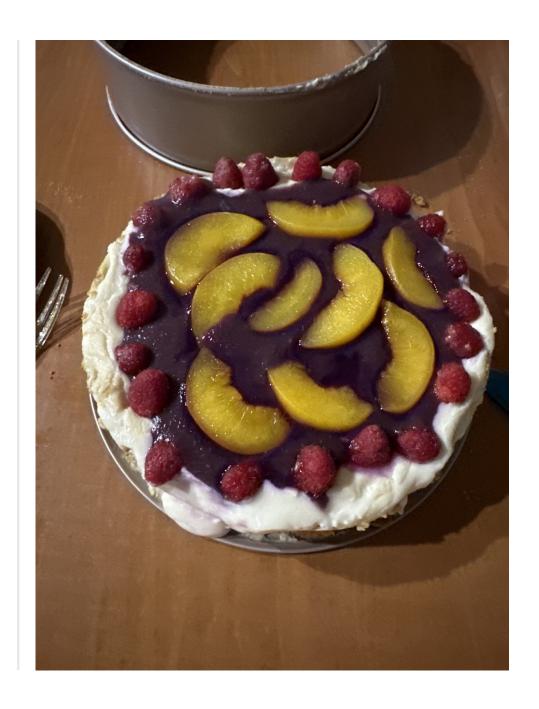

### = Crew Spotlight: Rosy Maple Moth Pies! =

Our darling @ashes-skye made a gloriously purple pie!

Our fabulous Taz @ invested fandoms on IG this looks so damn good! The more raspberries the better  $\mbox{<}3$ 