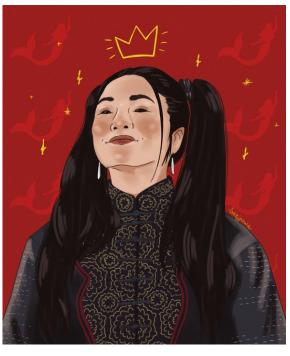

### = Save OFMD Crew Mermay Prompts =

• Saturday: Red Flags

• Sunday: Moonglow

### = @snejpowa =

I have to say, the Moonglow prompt has really brought some awesome stuff <3 I love that Karl is saving us all from certain ruin. Thanks @snejpowa <3