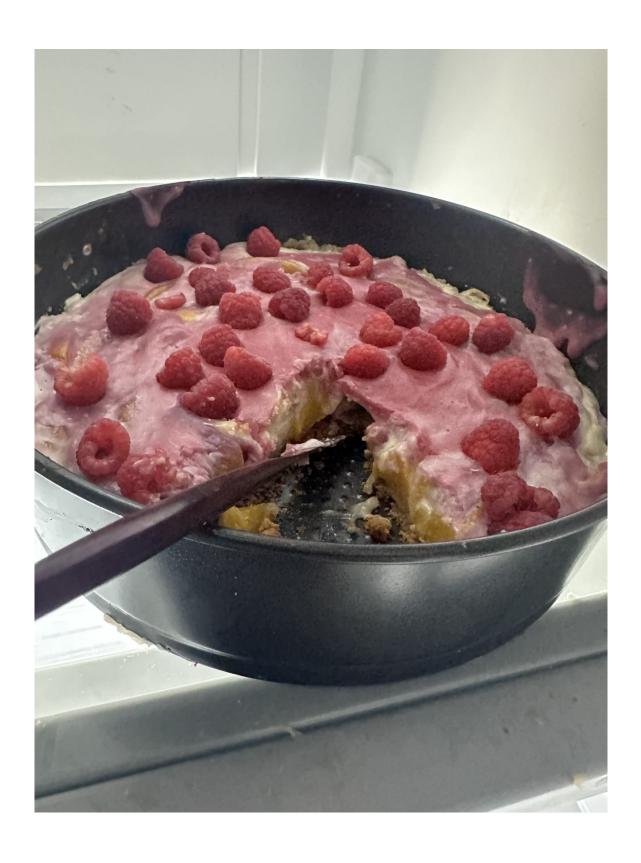

### = Crew Spotlight: Rosy Maple Moth Pies! =

Our darling @ashes-skye made a gloriously purple pie!

Our fabulous Taz @ invested fandoms on IG this looks so damn good! The more raspberries the better  $\mbox{<}3$ 