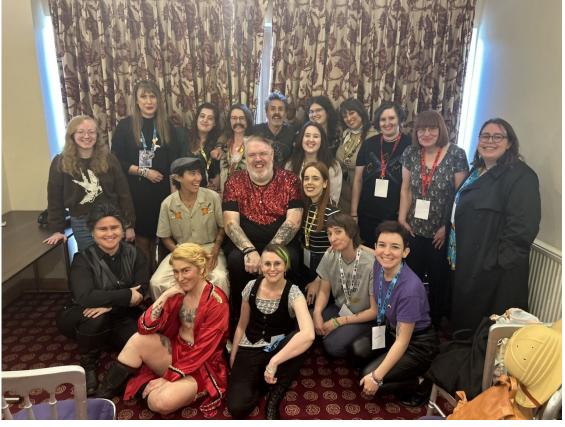

# = More Pics from all 3 panels =

Another of our crewmates @cosmosart-s was kind enough to share their pics as well!

Source: Adopt Our Crew's Twitter

Some more pictures from the first panel from our very kind and generous @cosmosart-s! Thank you so much dearie for sharing these with us!

Source: Cosmosa Arts Instagram