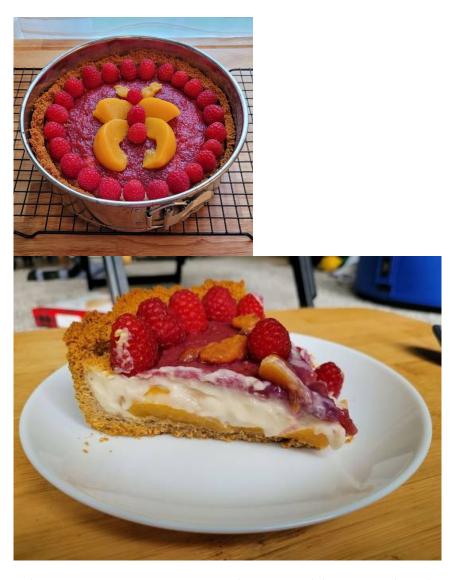

### = Crew Spotlight: Rosy Maple Moth Pies! =

Our darling @ashes-skye made a gloriously purple pie!

Our fabulous Taz @ invested fandoms on IG this looks so damn good! The more raspberries the better  $\mbox{<}3$ 