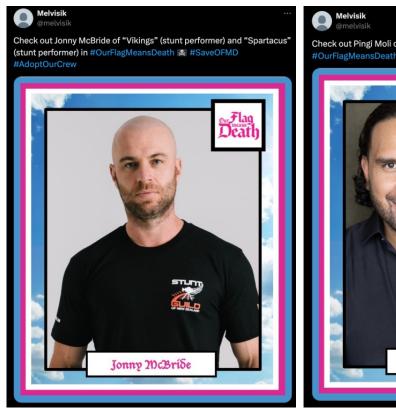

### = Cast Cards =

Thank you our wonderful @melvisik for featuring these two gents! Jonny McBride was the "'Scary Man,' aka the man on fire in Stede's first immolation!" Pingi Moli was "one of the card players involved in the fight at Jackie's (that almost got Stede's nose cut off)"

Source: @melvisik's Twitter