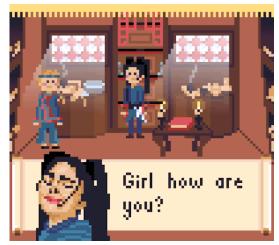

### = @blueberreads =

Some throwbacks for these prompts-- I still absolutely adore that moon scene in pixel art, it's so damn cute.Red Flags / Moon Glow