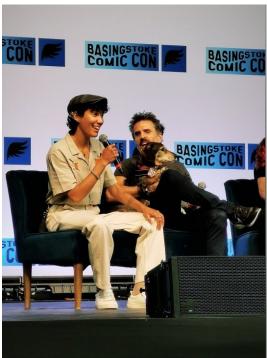

### = More Rhysie at his Panel on Day 3 =

Our crewmate Nikki (@bookknobsandbroomsticks) was kind enough to allow me to share their photos of Rhys here! Thank you hon!

Source: @bookknobsandbroomsticks Instagram