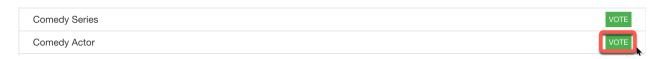

<u>Step 5</u>: You'll be brought to a nominations page. **Click Vote next to any category** you'd like. As of right now, I could only find the following for OFMD related nominations:

- Comedy Series
- Comedy Actor