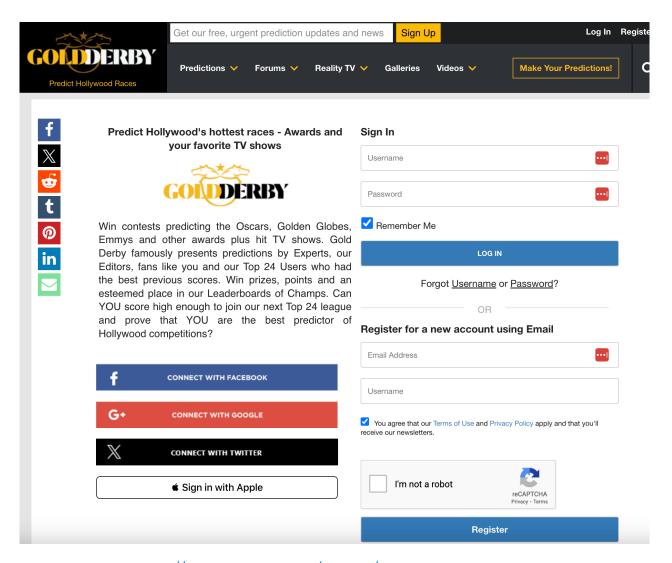

## Voting in Gold Derby

06/30/2024 8:00 pm EDT

This voting opportunity requires you to register to do so:

**Step 1:** Go to https://www.goldderby.com/leagues/

<u>Step 3:</u> Register using one of the options below (FYI if you sign up using email, they'll email you a password link once you sign up)

**Step 4:** Go back to https://www.goldderby.com/leagues/ and click Vote again.