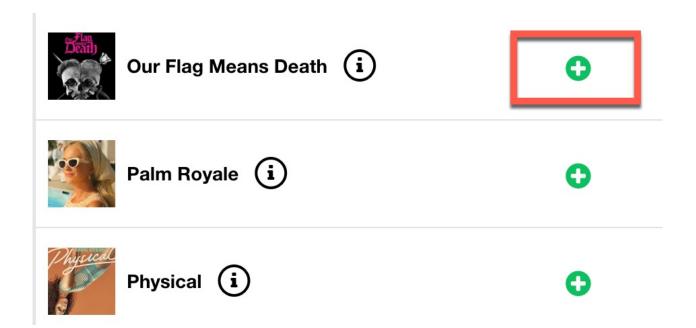

Step 8: Rinse and Repeat for Comedy TV Series

You can vote on anything else you'd like obviously but that should get you where you need to go! Thanks all!