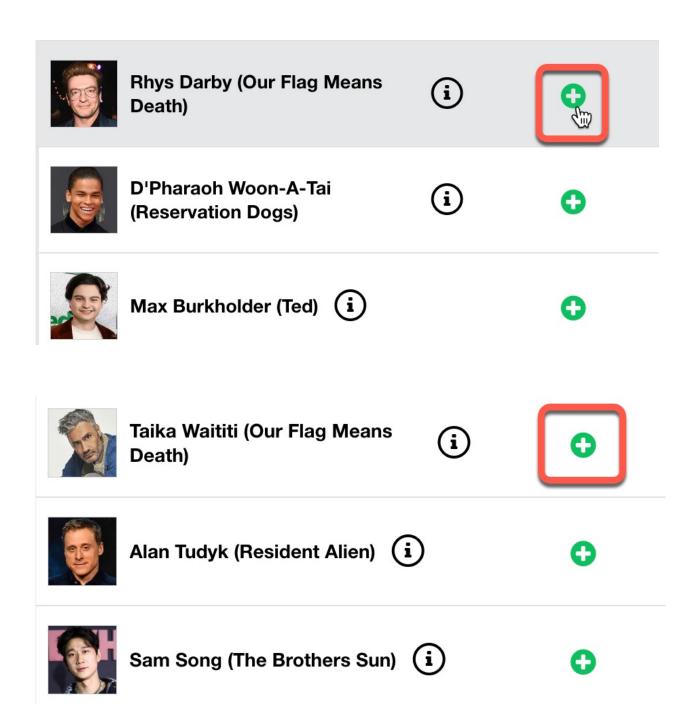

Step 6: Click the Green Plus Icon to the right of Rhys Darby/Taika Waititi

You'll notice that the first person/show you select will be in the "Top Choice" section, so be sure to choose which person / show you'd prefer first!, then click Save.