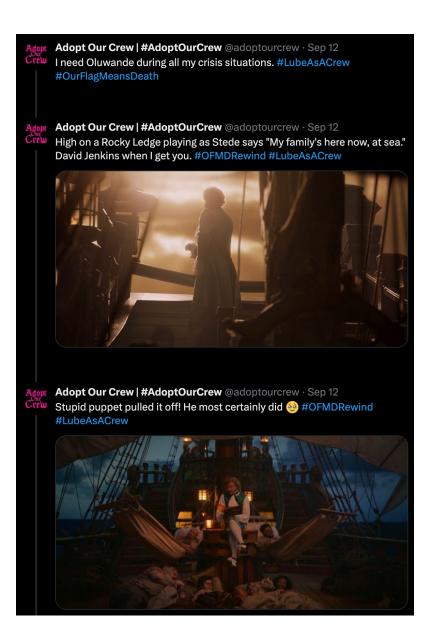

Adopt C And wh

Adopt Our Crew | #AdoptOurCrew @adoptourcrew · Sep 12

The quick cut to the trees followed by Ghost Nigel cackling and coughing up blood never fails to get me. Absolutely hilarious, perfect timing, chefs kiss. #OFMDRewind #LubeAsACrew