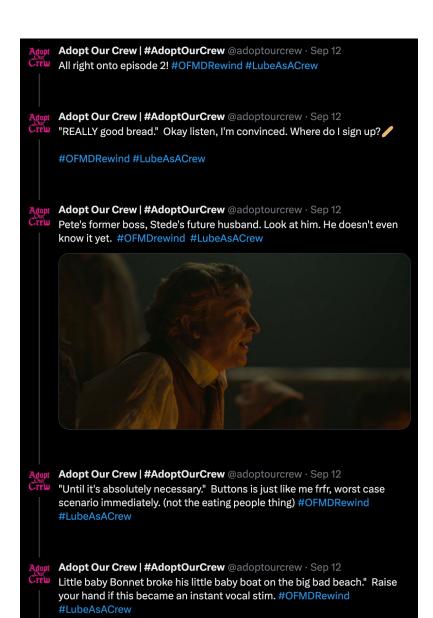

Adopt Our Crew | #AdoptOurCrew @adoptourcrew · Sep 12
Crew | FYOU LIKE PINA COLADAS- #OFMDRewind #LubeAsACrew

**Adopt Our Crew | #AdoptOurCrew** @adoptourcrew · Sep 12

Okay so who on the crew do you think would have immediately thought Jim had turned into a rock?