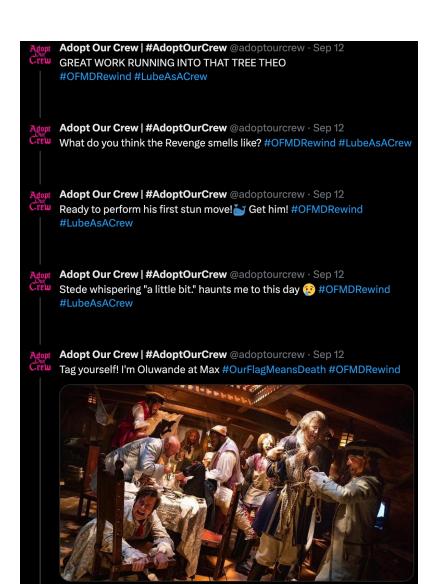

Adopt C Crew Stede is

#LubeA

Adopt ( IM a Lit7

#LubeA

Adopt 0

**Buttons** #OFMD

Adopt C Childho

**#OFMD** 